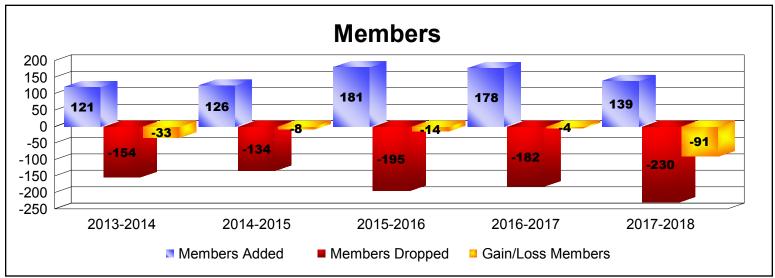

District 20 N As of June 2018 Cumulative

| Year      | New<br>Clubs | Dropped<br>Clubs | Gain/<br>Loss<br>Clubs | New<br>Members | Charter<br>Members | Reinstate<br>Members | Transfer<br>Members | Total<br>Member<br>Added | Total<br>Members<br>Dropped | Gain/<br>Loss<br>Members |
|-----------|--------------|------------------|------------------------|----------------|--------------------|----------------------|---------------------|--------------------------|-----------------------------|--------------------------|
| 2013-2014 | 0            | -2               | -2                     | 100            | 2                  | 13                   | 6                   | 121                      | -154                        | -33                      |
| 2014-2015 | 1            | -1               | 0                      | 81             | 23                 | 14                   | 8                   | 126                      | -134                        | -8                       |
| 2015-2016 | 2            | -2               | 0                      | 123            | 46                 | 5                    | 7                   | 181                      | -195                        | -14                      |
| 2016-2017 | 2            | -1               | 1                      | 111            | 50                 | 6                    | 11                  | 178                      | -182                        | -4                       |
| 2017-2018 | 0            | -2               | -2                     | 119            | 3                  | 12                   | 5                   | 139                      | -230                        | -91                      |
| Average   | 1            | -2               | -1                     | 107            | 25                 | 10                   | 7                   | 149                      | -179                        | -30                      |