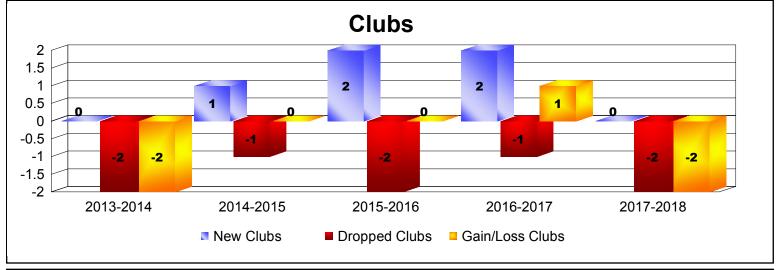

District 20 N As of June 2018 Cumulative

| Year      | New<br>Clubs | Dropped<br>Clubs | Gain/<br>Loss<br>Clubs | New<br>Members | Charter<br>Members | Reinstate<br>Members | Transfer<br>Members | Total<br>Member<br>Added | Total<br>Members<br>Dropped | Gain/<br>Loss<br>Members |
|-----------|--------------|------------------|------------------------|----------------|--------------------|----------------------|---------------------|--------------------------|-----------------------------|--------------------------|
| 2013-2014 | 0            | -2               | -2                     | 100            | 2                  | 13                   | 6                   | 121                      | -154                        | -33                      |
| 2014-2015 | 1            | -1               | 0                      | 81             | 23                 | 14                   | 8                   | 126                      | -134                        | -8                       |
| 2015-2016 | 2            | -2               | 0                      | 123            | 46                 | 5                    | 7                   | 181                      | -195                        | -14                      |
| 2016-2017 | 2            | -1               | 1                      | 111            | 50                 | 6                    | 11                  | 178                      | -182                        | -4                       |
| 2017-2018 | 0            | -2               | -2                     | 119            | 3                  | 12                   | 5                   | 139                      | -230                        | -91                      |
| Average   | 1            | -2               | -1                     | 107            | 25                 | 10                   | 7                   | 149                      | -179                        | -30                      |